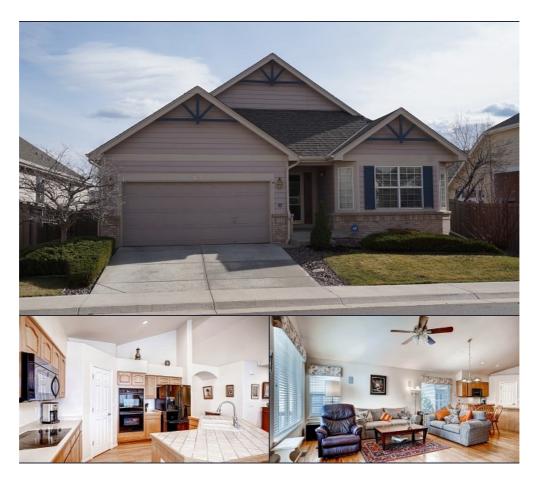

## (303)932-3306

alan@alanjsmith.com

Gorgeous patio home in desirable Grant Ranch. Fabulous location backing to a park. Great floor plan 2 beds up plus main floor office, 2 beds in the basement. Gourmet kitchen with double ovens, cook-top and large island. Large rec room in walk out basement with wet bar and built in shelves. Hardwood floors. 4 Bedrooms, 3 Bathrooms \* 2,216 Square Feet PLUS 1,364 in Finished Walkout Basement! Close to shopping, parks, and miles of walking paths. Call The Alan Smith Team Today!